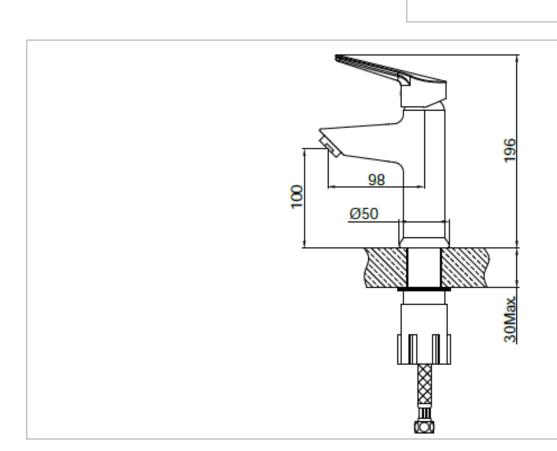

Brand: Primy, China

Name: NEISSE single-lever basin mixer with

push type pop up

Item Code: 103611

Designer:

Color / Finish: Stainless steel
Dimensions: 196 mm height

98 mm spout projection